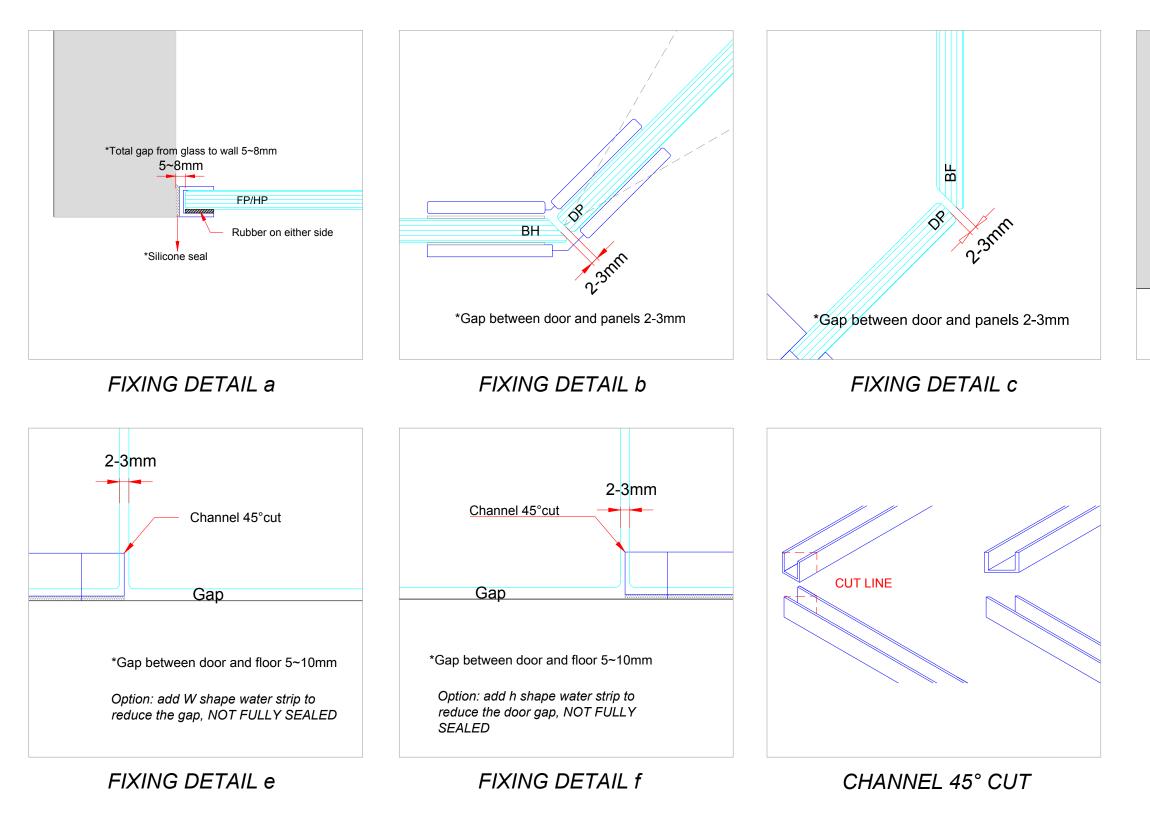

Additionally, regular cleaning afterward is recommended to ensure long-term durability and maintain optimal performance.

| LEGEND |                                  |  |  |  |
|--------|----------------------------------|--|--|--|
| BH     | Hinge panel with bevel edge      |  |  |  |
| BF     | Flat panel with bevel edge       |  |  |  |
| DP     | Door Panel                       |  |  |  |
| а      | Gap between wall and glass panel |  |  |  |
| b      | Gap between hinge and door panel |  |  |  |
| С      | Gap between flat and door panel  |  |  |  |
| d      | Channel Joint                    |  |  |  |
| е      | Channel, glass panel, and door   |  |  |  |
| f      | Flat panel 90° joint             |  |  |  |

## **Fixing Detail**

ADD: 18a Parkway Drive, Rosedale. PH: 09 478 9778, 027 755 7705