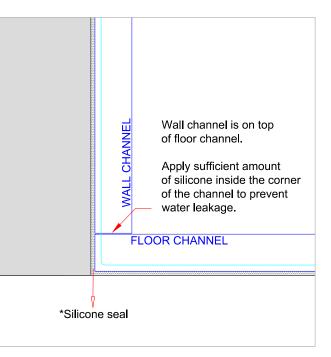

Additionally, regular cleaning afterward is recommended to ensure long-term durability and maintain optimal performance.

| LEGEND |                                  |  |  |  |
|--------|----------------------------------|--|--|--|
| BH     | Hinge panel with bevel edge      |  |  |  |
| BF     | Flat panel with bevel edge       |  |  |  |
| DP     | Door Panel                       |  |  |  |
| а      | Gap between wall and glass panel |  |  |  |
| b      | Gap between hinge and door panel |  |  |  |
| С      | Gap between flat and door panel  |  |  |  |
| d      | Channel Joint                    |  |  |  |
| е      | Channel, glass panel, and door   |  |  |  |
| f      | Flat panel 90° joint             |  |  |  |

## FIXING DETAIL d

|  | Drawn By: SW          | Date :    | Paper Size : | A3  |
|--|-----------------------|-----------|--------------|-----|
|  | Checked By : JQ       | 1/29/2025 | Scale :      | NTS |
|  | Drawing No.: GGH-AS01 |           | Rev. No. :   | 0   |
|  |                       |           | Sht. No. :   | 2   |