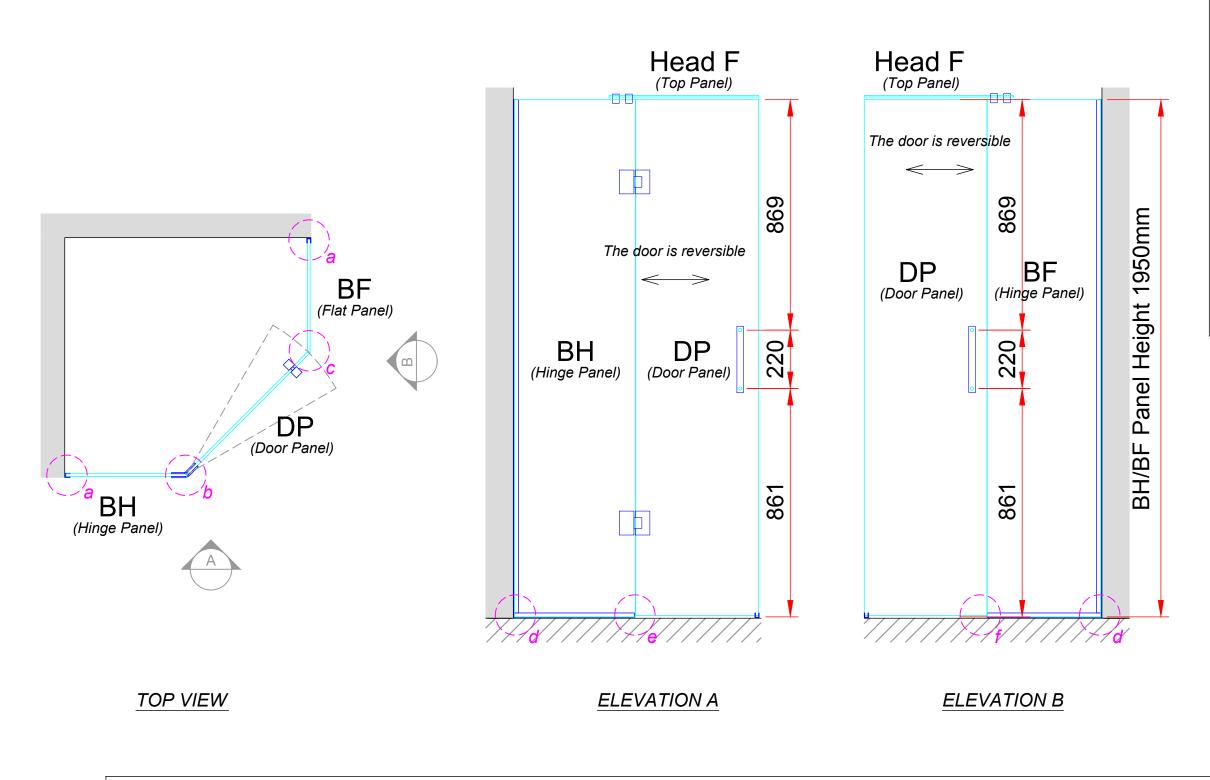

Additionally, regular cleaning afterward is recommended to ensure long-term durability and maintain optimal performance.

| LEGEND |                                  |  |  |  |
|--------|----------------------------------|--|--|--|
| BH     | Hinge panel with bevel edge      |  |  |  |
| BF     | Flat panel with bevel edge       |  |  |  |
| DP     | Door Panel                       |  |  |  |
| а      | Gap between wall and glass panel |  |  |  |
| b      | Gap between hinge and door panel |  |  |  |
| С      | Gap between flat and door panel  |  |  |  |
| d      | Channel Joint                    |  |  |  |
| е      | Channel, glass panel, and door   |  |  |  |
| f      | Flat panel 90° joint             |  |  |  |